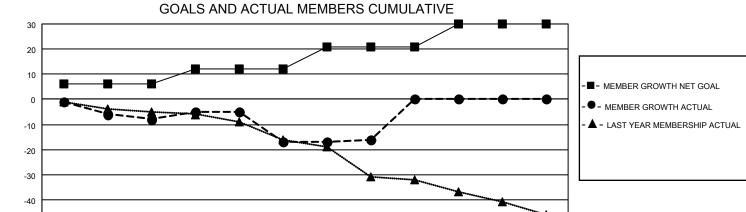

## MONTHLY MEMBERSHIP PROGRESS REPORT

LOCATION UTAH District 28 U Results as of: 2/28/2022

| Clubs RESULTS FOR 2021-2022 |   |   |   | Members RESULTS FOR 2021-2022 |   |    |    |
|-----------------------------|---|---|---|-------------------------------|---|----|----|
|                             |   |   |   |                               |   |    |    |
| JULY/AUG/SEPT               | 0 | 0 | 0 | JULY/AUG/SEPT                 | 6 | 2  | 9  |
| OCT/NOV/DEC                 | 0 | 0 | 0 | OCT/NOV/DEC                   | 6 | 10 | 18 |
| JAN/FEB/MAR                 | 0 | 0 | 0 | JAN/FEB/MAR                   | 9 | 10 | 5  |
| APR/MAY/JUNE                | 1 | 0 | 0 | APR/MAY/JUNE                  | 9 | 0  | 0  |

## GOALS AND ACTUAL NEW CLUBS CUMULATIVE





| DROPPED CLUBS: 0 |    | 8 CLUBS OF 27 ADDED 1 OR<br>MORE NEW MEMBERS | GENDER DISTRIBUTION                |              |  |
|------------------|----|----------------------------------------------|------------------------------------|--------------|--|
|                  |    | MORE NEW MEMBERS                             | MALE                               | 307 (74.70%) |  |
|                  |    |                                              | FEMALE 104 (25.30%)                |              |  |
| DROPPED MEMBERS  |    |                                              | NON BINARY                         | 0 (0.00%)    |  |
|                  |    |                                              | PREFER NOT TO ANSWER               | 0 (0.00%)    |  |
| DECEASED         | 9  |